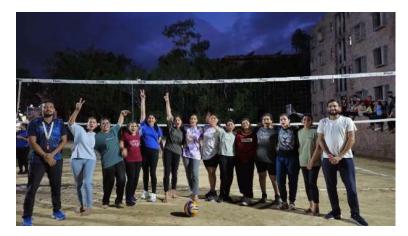

In a girls' volleyball match, Team PM 15 faced off against a mixed junior team. Despite the junior team's efforts, PM 15 delivered a strong performance and secured the win. The match highlighted the skill and teamwork of PM 15 as they outplayed their opponents to emerge victorious.