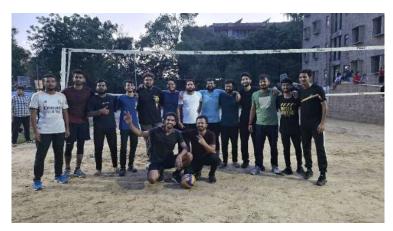

### Photogrtaphs

In a volleyball match, Team PM 15 secured a victory over Team HM 28. Despite a strong effort from HM 28, PM 15's consistent performance led them to triumph. The match showcased impressive skills from both teams, but PM 15 ultimately emerged as the winners.