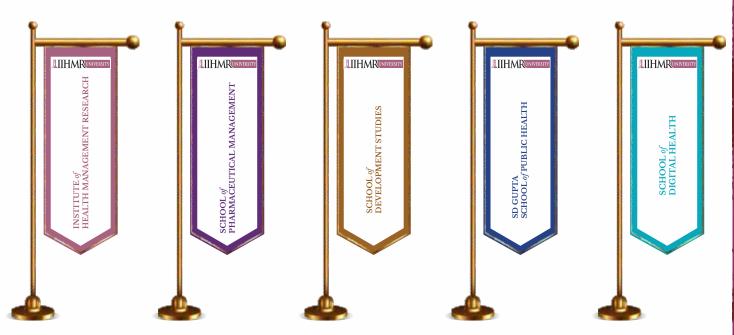

The University has five Schools:

IIHMR University has a multi-disciplinary faculty team, extensively engaged in academics, research, training, consultancy, partnerships, and collaborations. IIHMR University offers the following postgraduate programs: MBA (Hospital and Health Management), MBA (Pharmaceutical Management), MBA (Development Management), and MBA (Healthcare Analytics). The Johns Hopkins Bloomberg School of Public Health, USA, offers an MPH program in cooperation with IIHMR University, Jaipur. IIHMR University offers an MPH (Implementation Science) program under the WHO-TDR postgraduate training scheme.