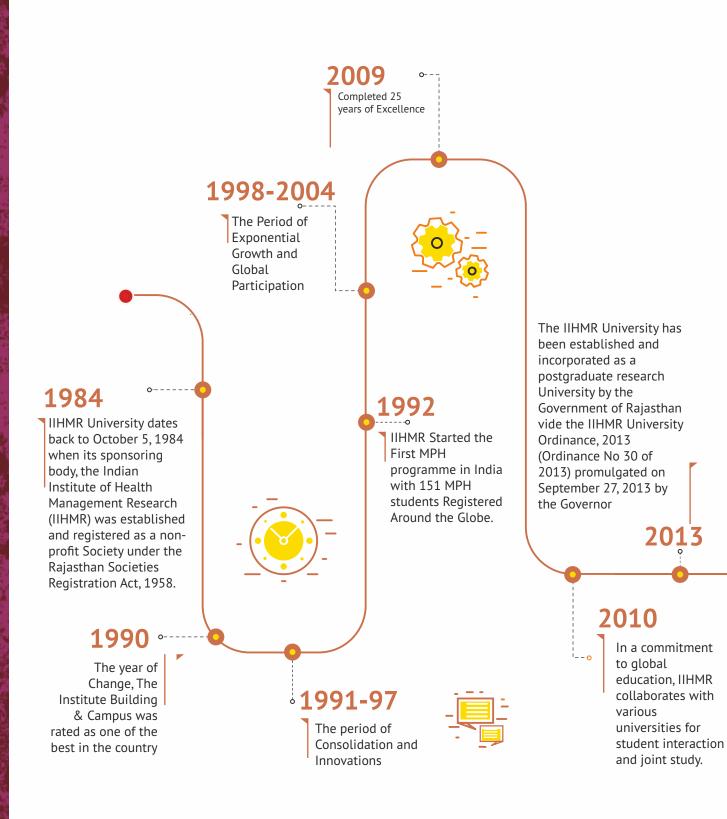

### **About** IIHMR University, Jaipur

The genesis of IIHMR University dates to October 5, 1984, when its sponsoring body, the Indian Institute of Health Management Research, was established. In 2014, IIHMR University was established and incorporated as a postgraduate research university by the Government of Rajasthan vide the IIHMR University, Jaipur Act, 2014 (Act No.3, of 2014).

### **Our Journey**