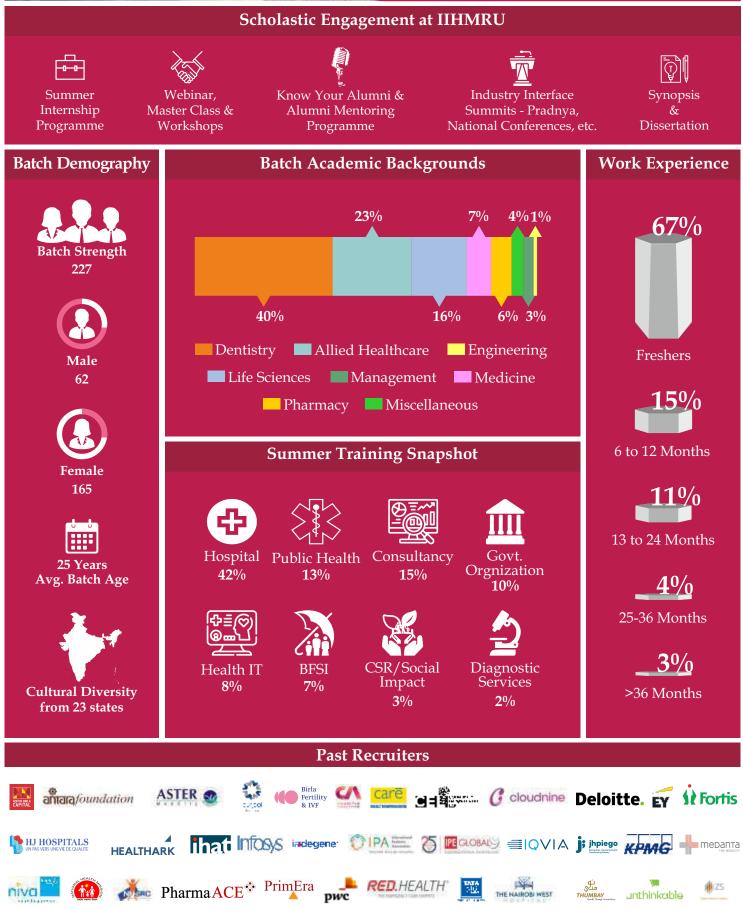

### MBA (Hospital and Health Management)

MBA programme in Hospital and Health Management, two-year, full-time programme is designed to equip you with the skills necessary to excel in healthcare management. The industry-focused curriculum integrates management competencies with healthcare systems management, allowing students to effectively manage public health programmes, public health facilities, corporate and government hospitals, and consultancy projects. Students will be exposed to a wide range of topics such as healthcare policy, health economics, healthcare finance, healthcare operations management and other relevant courses. Our expert faculty members are passionate about sharing their knowledge and experience, ensuring that students receive the highest quality education. Our state-of-the-art facilities provide you with access to cutting-edge technology, enabling students to stay ahead of the curve. Upon completion of our programme, students will have access to lucrative career opportunities in the healthcare industry, both domestically and internationally. Students will be well-equipped to tackle the challenges that arise in the field of healthcare management, making our students a highly sought-after candidate in the job market.

### MBA (Hospital and Health Management) Programme Structure