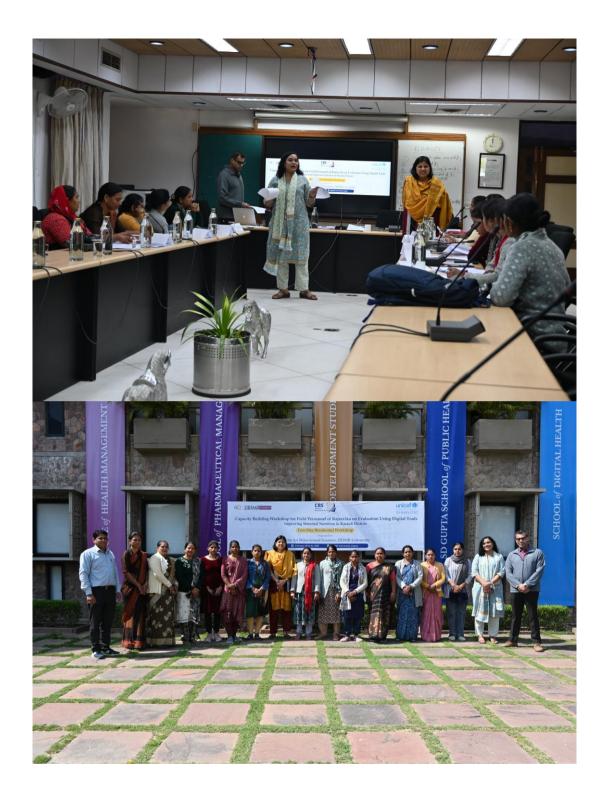

### **Event Details & Description:**

A two-day residential workshop for identified field investigators from Rajeevika department (SRLM) of Karauli was organized by the team member of CBS. The objective of the workshop was to orient the participants on the digitized (CAPI-based) survey tool developed for the purpose of evaluation to be carried out under the Maternal Nutrition behavioral intervention research project.

The orientation workshop comprised classroom-based learning as well as hand-on field-based mock test of the survey instrument developed. The feedback and input received from the trainees during the two days were duly recorded in order to make the survey tool more rigorous and effective in capturing the intended responses.

Ms Manjaree Pant (Specialist SBC, UNICEF Rajasthan office) graced the workshop with her presence and highlighted the qualities of a good investigator and shed light on the fact that how the evaluation that they (the investigators) would lead on the ground would make a significant impact on the future course of reforms/changes in the government -led maternal nutrition-related programming in the state of Rajasthan.

# • Attach Geotagged Photographs of the activity.