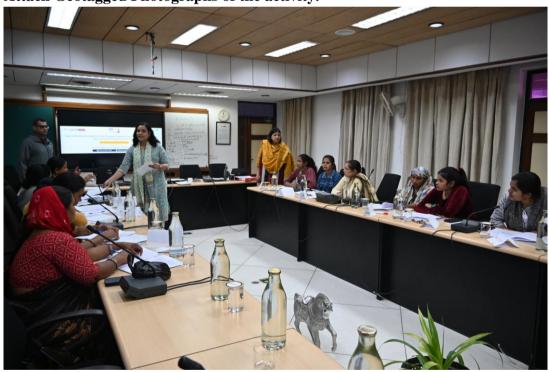

### **Event Details & Description:**

A two-day residential workshop for identified field investigators from Rajeevika department (SRLM) of Karauli was organized by the team member of CBS. The objective of the workshop was to orient the participants on the digitized (CAPI-based) survey tool developed for the purpose of evaluation to be carried out under the Maternal Nutrition behavioral intervention research project.

The orientation workshop comprised classroom-based learning as well as hand-on field-based mock test of the survey instrument developed. The feedback and input received from the trainees during the two days were duly recorded in order to make the survey tool more rigorous and effective in capturing the intended responses.

Ms Manjaree Pant (Specialist SBC, UNICEF Rajasthan office) graced the workshop with her presence and highlighted the qualities of a good investigator and shed light on the fact that how the evaluation that they (the investigators) would lead on the ground would make a significant impact on the future course of reforms/changes in the government -led maternal nutrition-related programming in the state of Rajasthan.

# • Attach Geotagged Photographs of the activity.